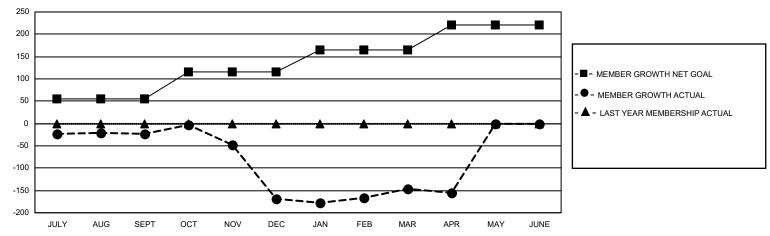

## GMT MONTHLY MEMBERSHIP PROGRESS REPORT

Multiple District 410

**LOCATION: REP OF SOUTH AFRICA** 

Results as of: 5/31/2020

SN GMT CA  $_8$ 

| Clubs         |               |             |               | Members               |                        |                         |                                                    |  |
|---------------|---------------|-------------|---------------|-----------------------|------------------------|-------------------------|----------------------------------------------------|--|
|               | RESULTS FOR   | R 2019-2020 |               | RESULTS FOR 2019-2020 |                        |                         |                                                    |  |
| QUARTER       | NEW CLUB GOAL | NEW CLUBS   | DROPPED CLUBS | QUARTER MEMI          | BER GROWTH NET<br>GOAL | MEMBER GROWTH<br>ACTUAL | DROPPED<br>MEMBERS ACTUAI<br>(including transfers) |  |
| JULY/AUG/SEPT | 1             | 0           | 3             | JULY/AUG/SEPT         | 55                     | 69                      | 77                                                 |  |
| OCT/NOV/DEC   | 1             | 0           | 4             | OCT/NOV/DEC           | 60                     | 59                      | 199                                                |  |
| JAN/FEB/MAR   | 1             | 1           | 1             | JAN/FEB/MAR           | 50                     | 140                     | 107                                                |  |
| APR/MAY/JUNE  | 2             | 0           | 0             | APR/MAY/JUNE          | 55                     | 2                       | 10                                                 |  |

## GOALS AND ACTUAL MEMBERS CUMULATIVE

| DROPPED CLUBS: 8  |     | 75 CLUBS OF 142 ADDED 1 OR MORE | GENDER DISTRIBUTION             |                |     |
|-------------------|-----|---------------------------------|---------------------------------|----------------|-----|
|                   |     | NEW MEMBERS                     | MALE                            | 1,196 (54.91%) |     |
| DROPPED MEMBERS   |     |                                 | FEMALE                          | 982 (45.09%)   |     |
| DECEASED          | 24  | CLICK HERE FOR CUMULATIVE       | TOTAL FAMILY UNIT MEMBERS       |                | 574 |
| CLUB CANCELLED 64 |     | MEMBERSHIP DATA                 | FAMILY MEMBERS DAVING HALF BUES |                | 298 |
| OTHER             | 305 |                                 | FAMILY MEMBERS PAYING HALF DUES |                |     |
| TOTAL             | 393 |                                 |                                 |                |     |