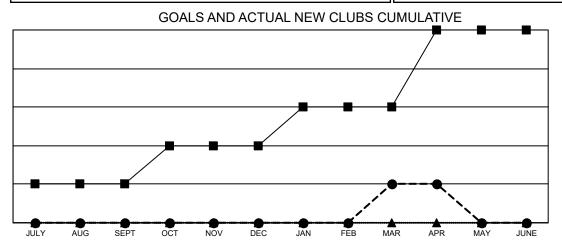

## GMT MONTHLY MEMBERSHIP PROGRESS REPORT

Multiple District 410

**LOCATION: REP OF SOUTH AFRICA** 

Results as of: 5/31/2020

SN GMT CA  $_8$ 

| Clubs         |               |             |               | Members               |                        |                         |                                                    |  |
|---------------|---------------|-------------|---------------|-----------------------|------------------------|-------------------------|----------------------------------------------------|--|
|               | RESULTS FOR   | R 2019-2020 |               | RESULTS FOR 2019-2020 |                        |                         |                                                    |  |
| QUARTER       | NEW CLUB GOAL | NEW CLUBS   | DROPPED CLUBS | QUARTER MEMI          | BER GROWTH NET<br>GOAL | MEMBER GROWTH<br>ACTUAL | DROPPED<br>MEMBERS ACTUAI<br>(including transfers) |  |
| JULY/AUG/SEPT | 1             | 0           | 3             | JULY/AUG/SEPT         | 55                     | 69                      | 77                                                 |  |
| OCT/NOV/DEC   | 1             | 0           | 4             | OCT/NOV/DEC           | 60                     | 59                      | 199                                                |  |
| JAN/FEB/MAR   | 1             | 1           | 1             | JAN/FEB/MAR           | 50                     | 140                     | 107                                                |  |
| APR/MAY/JUNE  | 2             | 0           | 0             | APR/MAY/JUNE          | 55                     | 2                       | 10                                                 |  |

## - CURRENT YEAR GOALS FOR NEW CLUBS

- CURRENT YEAR ACTUAL NEW CLUBS
- ▲ LAST YEAR ACTUAL NEW CLUBS